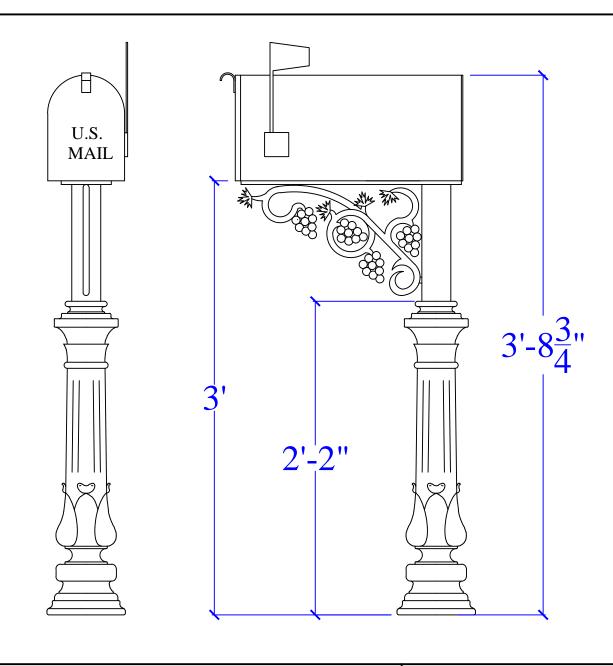

| LIGHT:   | MBS-100 | DATE: | APP.BY: | J.D. |
|----------|---------|-------|---------|------|
| BRACKET. |         |       | REV.    |      |

## SPECIFICATION SHEET

COPYRIGHT 1994 TO CURRENT YEAR, CHARLESTON LIGHTING & MANUFACTURING, INC. (CLM).

ALL DESIGNS, DRAWINGS, MODEL NUMBERS, AND LANTERN DESIGNATIONS ARE THE SOLE AND EXCLUSIVE PROPERTY OF (CLM) AND SHALL NOT BE DUPLICATED IN WHOLE OR PART WITHOUT THE WRITTEN CONSENT OF (CLM).