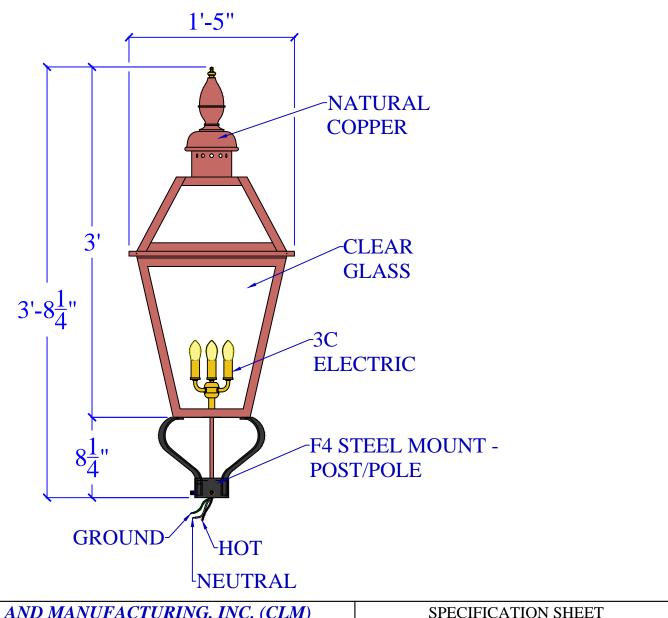

| LIGHT:   | ST-200 - 3C - F4-S (POST) | DATE: | APP.BY: | J.D. |
|----------|---------------------------|-------|---------|------|
| BRACKET: | F4-S (POST) - H36" W17"   |       | REV.    |      |

COPYRIGHT 1994 TO CURRENT YEAR, CHARLESTON LIGHTING & MANUFACTURING, INC. (CLM).