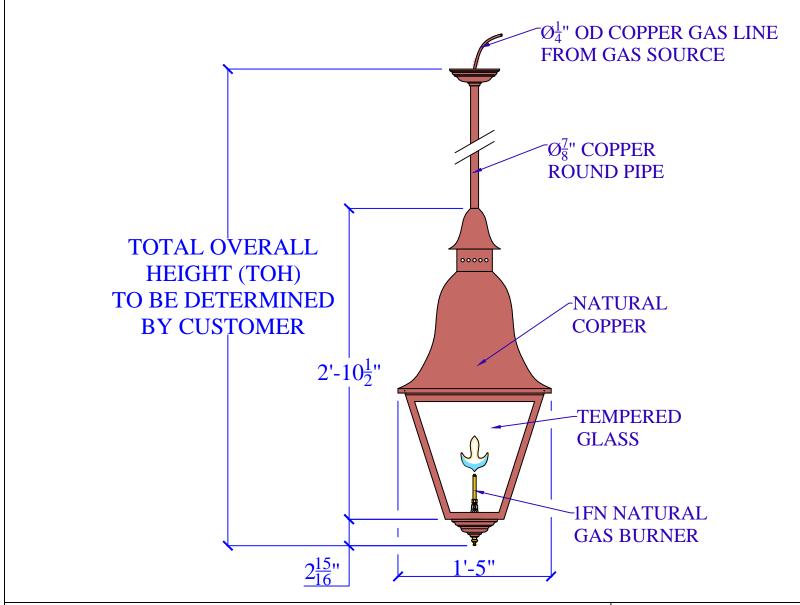

| LIGHT:   | BS-202 - 1FN - STEM | DATE: | APP.BY: | J.D. |
|----------|---------------------|-------|---------|------|
| BRACKET: | STEM - H38" W17"    |       | REV.    |      |